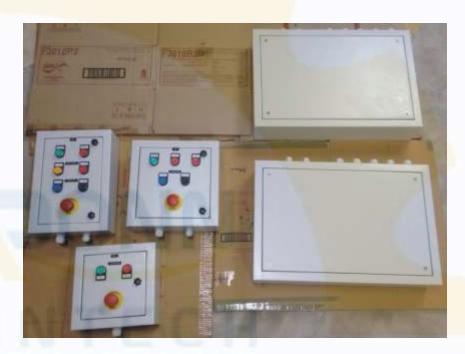

#### REWINDER CONTROL SYSTEM

- Electrical Control desk for Machine Controls
- Rider roll, Ejector and Cradle operations shall be done through the CD
- Rider Roll Winding NIP Pressure control
- Core Chuck Winding Pressure Control
- Unwind Tension Control
- TNT Control Rewinder

#### REWINDER CONTROL PANELS

- On Machine panel for easy paper feeding and drive start / stop control
- Electrical Junction Box for internal wirings

ENGINEEERING WORKS