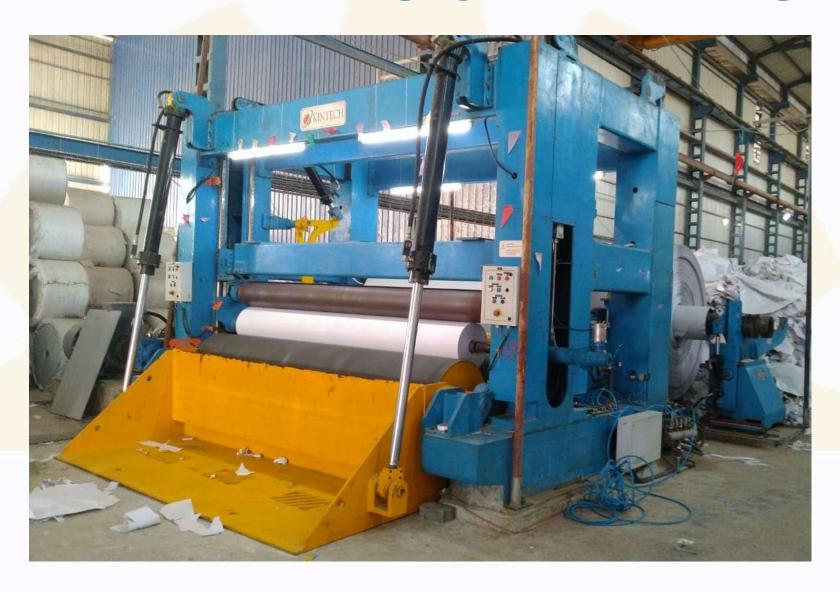

#### **WINDER MACHINE**

**SECTIONS** 

- **\*UNWINDER**
- **\*SLITTING STATION**
- \*REWIND SECTION
- \*REWIDER SPARES
- **\***CONTROL SYSTEM
- \*HYDRAULIC SYSTEM
- \*FINISHING HOUSE COMPONENTS