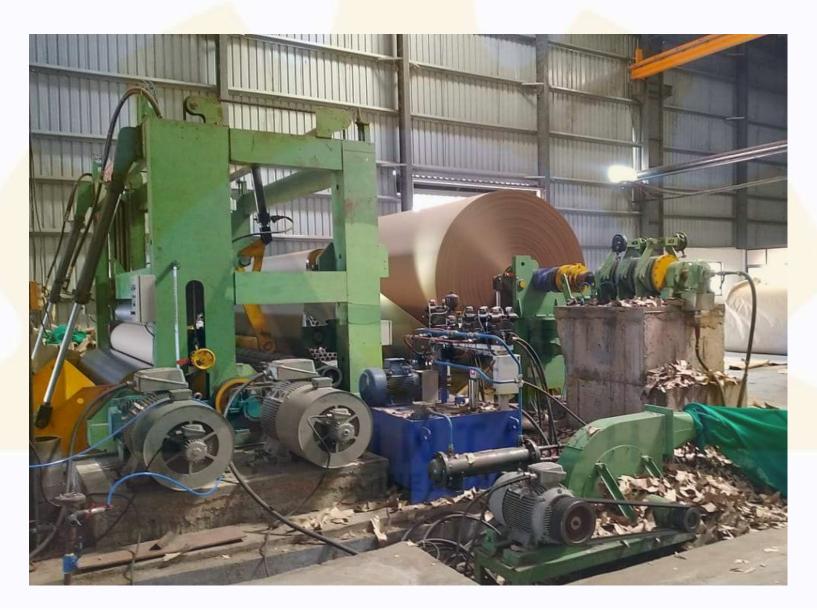

f Segmented Aluminium Rolls,
   Split Rider Rolls
- Ceramic Coated Rolls, Rubber Rolls
- Bow / Spreader Rolls
- Reel Stopper
- Core Cutting Machine

#### DRUM ROLL -TC COATING



# MULTI SEGMENTED ALUMINIUM ROLL – TC COATING



# ALUMINIUM TABLE ROLL – TC COATED



#### SPLIT RIDER ROLL



### REEL STOPPER



#### CORE CUTTING MACHINE



#### **ACCESSORIES**

SLITTER ROLL AIR HOSE

**SLITTER MOTOR** 



#### OTHER COMPONENTS

- Dust Collection System near Slitters
- Hydraulic Reel Splitter for Rejected Reel
- Roll Kicker for Reel Transfer
- Overhauling of Imported Bow Rolls
- All kind of Hydraulic / Pneumatic Brake pads

KINTECH ENGINEEERING WORKS

#### SHEETER BRAKE PAD

#### **UNWIND BRAKE PAD**





#### RW - WRITING & PRINTING



#### PNEUMATIC RW - KRAFT



#### HYDRAULIC RW - KRAFT



#### RW with BG - MG POSTER



# RW with Horizontal Slitting



## RW with BG – Special Grade



#### RW - 1500 REEL DIA



# Assuring the best Product by Knowing the Industrial Needs with TECHnology



By:

ARONN KINTECH ENGINEERING WORKS,

7/2, Annaiappan Street, Nallampalayam, Coimbatore.

E-Mail: aronnkintech@gmail.com

Mobile: +91 9894459351 / 9500510556

ENGINEEERING WORKS