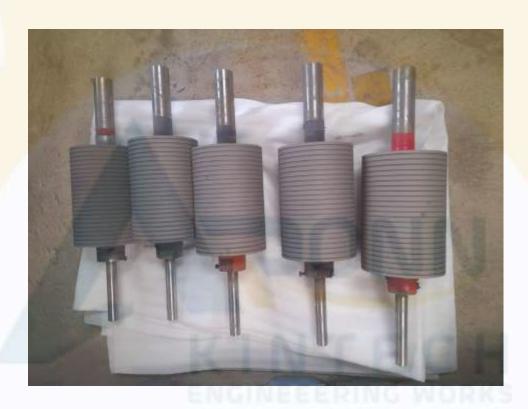

#### REWINDER CONTROL SYSTEM

- Electrical Control desk for Machine Controls
- Rider roll, Ejector and Cradle operations shall be done through the CD
- Rider Roll Winding NIP Pressure control
- Core Chuck Winding Pressure Control
- Unwind Tension Control
- TNT Control Rewinder



#### REWINDER CONTROL PANELS

- On Machine panel for easy paper feeding and drive start / stop control
- Electrical Junction Box for internal wirings



ENGINEEERING WORKS

#### HYDRAULIC SYSTEM



# FINISHING HOUSE COMPONENTS

- Drum rolls with Tungsten Carbide / Molybdenum
- All types of Segmented Aluminium Rolls,
   Split Rider Rolls
- Ceramic Coated Rolls, Rubber Rolls
- Bow / Spreader Rolls
- Reel Stopper
- Core Cutting Machine

#### DRUM ROLL -TC COATING



# MULTI SEGMENTED ALUMINIUM ROLL – TC COATING



# ALUMINIUM TABLE ROLL – TC COATED



#### SPLIT RIDER ROLL



### REEL STOPPER



#### CORE CUTTING MACHINE



#### **ACCESSORIES**

SLITTER ROLL AIR HOSE

**SLITTER MOTOR** 



#### OTHER COMPONENTS

- Dust Collection System near Slitters
- Hydraulic Reel Splitter for Rejected Reel
- Roll Kicker for Reel Transfer
- Overhauling of Imported Bow Rolls
- All kind of Hydraulic / Pneumatic Brake pads

KINTECH ENGINEEERING WORKS

#### SHEETER BRAKE PAD

#### **UNWIND BRAKE PAD**





#### RW - WRITING & PRINTING



#### PNEUMATIC RW - KRAFT



#### HYDRAULIC RW - KRAFT



#### RW with BG - MG POSTER



# RW with Horizontal Slitting



## RW with BG – Special Grade



#### RW - 1500 REEL DIA



# Assuring the best Product by Knowing the Industrial Needs with TECHnology



By:

ARONN KINTECH EN