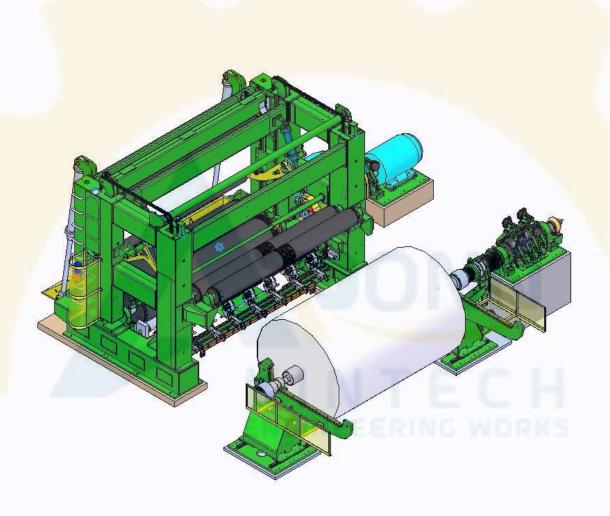

#### **WINDER MACHINE**

**SECTIONS** 

- **\*UNWINDER**
- **\*SLITTING STATION**
- \*REWIND SECTION
- \*REWIDER SPARES
- **\***CONTROL SYSTEM
- \*HYDRAULIC SYSTEM
- \*FINISHING HOUSE COMPONENTS

#### UNWINDER



#### REWINDER



#### REEL UNLOADER



## SHAFLESS CORE HOLDER



#### SLITTER KNIFES



## TRIM BLOWER



#### REWINDER CONTROL SYSTEM

- Electrical Control desk for Machine Controls
- Rider roll, Ejector and Cradle operations shall be done through the CD
- Rider Roll Winding NIP Pressure control
- Core Chuck Winding Pressure Control
- Unwind Tension Control
- TNT Control Rewinder



#### REWINDER CONTROL PANELS

- On Machine panel for easy paper feeding and drive start / stop control
- Electrical Junction Box for internal wirings



ENGINEEERING WORKS

#### HYDRAULIC SYSTEM



# FINISHING HOUSE COMPONENTS

- Drum rolls with Tungsten Carbide / Molybdenum
- All types of Segmented Aluminium Rolls,
   Split Rider Rolls
- Ceramic Coated Rolls, Rubber Rolls
- Bow / Spreader Rolls
- Reel Stop