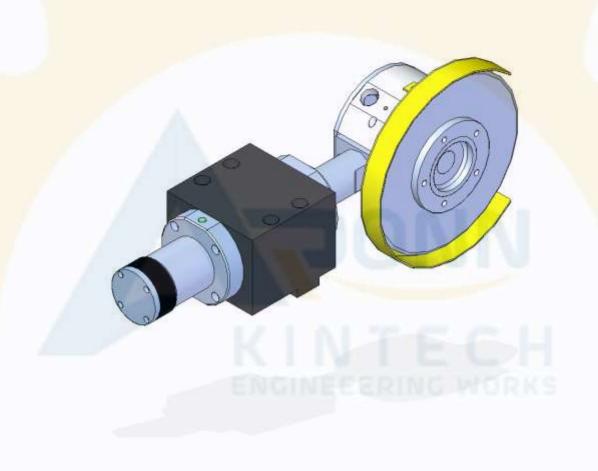

#### **WINDER MACHINE**

**SECTIONS** 

- **\*UNWINDER**
- **\*SLITTING STATION**
- \*REWIND SECTION
- \*REWIDER SPARES
- **\***CONTROL SYSTEM
- \*HYDRAULIC SYSTEM
- \*FINISHING HOUSE COMPONENTS

#### UNWINDER



#### REWINDER



#### REEL UNLOADER



## SHAFLESS CORE HOLDER



#### SLITTER KNIFES



## TRIM BLOWER



#### REWINDER CONTROL SYSTEM

- Electrical Control desk for Machine Controls
- Rider roll, Ejector and Cradle operations shall be done through the CD
- Rider Roll Winding NIP Pressure control
- Core Chuck Winding Pressure Control
- Unwind Tension Control
- TNT Control Rewinder



#### REWINDER CONTROL PANELS

- On Machine panel for easy paper feeding and drive start / stop control
- Electrical Junction Box for internal wirings



ENGINEEERING WORKS

#### HYDRAULIC SYSTEM



# FINISHING HOUSE COMPONENTS

- Drum rolls with Tungsten Carbide / Molybdenum
- All types of Segmented Aluminium Rolls,
   Split Rider Rolls
- Ceramic Coated Rolls, Rubber Rolls
- Bow / Spreader Rolls
- Reel Stopper
- Core Cutting Machine

#### DRUM ROLL -TC COATING



# MULTI SEGMENTED ALUMINIUM ROL