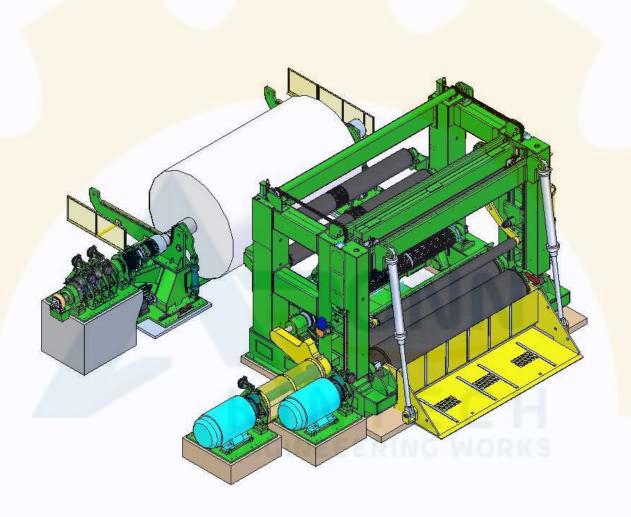

#### **WINDER MACHINE**

**SECTIONS** 

- **\*UNWINDER**
- **\*SLITTING STATION**
- \*REWIND SECTION
- \*REWIDER SPARES
- **\***CONTROL SYSTEM
- \*HYDRAULIC SYSTEM
- \*FINISHING HOUSE COMPONENTS

#### UNWINDER



#### REWINDER



#### REEL UNLOADER



## SHAFLESS CORE HOLDER



#### SLITTER KNIFES



## TRIM BLOWER



#### REWINDER CONTROL SYSTEM

- Electrical Control desk for Machine Controls
- Rider roll, Ejector and Cradle operations shall be done through the CD
- Rider Roll Winding NIP Pressure control
- Core Chuck Winding Pressure Control
- Unwind Tension Control
- TNT Control Rewinder



#### REWINDER CONTROL PANELS

- On Machine panel for easy paper feeding and drive start / stop control
- Electrical Junction Box for internal wirings



ENGINEEERING WORKS

#### HYDRAULIC SYSTEM



# FINISHING HOUSE COMPONENTS

- Drum rolls with Tungsten Carbide / Molybdenum
- All types of Segmented Aluminium Rolls,
   Split Rider Rolls
- Ceramic Coated Rolls, Rubber Rolls
- Bow / Spreader Rolls
- Reel Stopper
- Core Cuttin