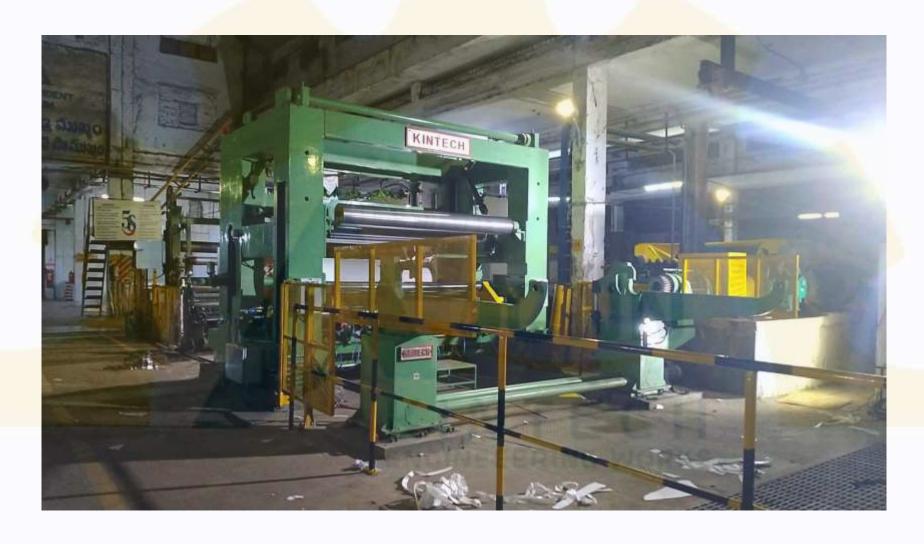

#### **WINDER MACHINE**

**SECTIONS** 

- **\*UNWINDER**
- **\*SLITTING STATION**
- \*REWIND SECTION
- \*REWIDER SPARES
- **\***CONTROL SYSTEM
- \*HYDRAULIC SYSTEM
- \*FINISHING HOUSE COMPONENTS

#### UNWINDER

#### REWINDER