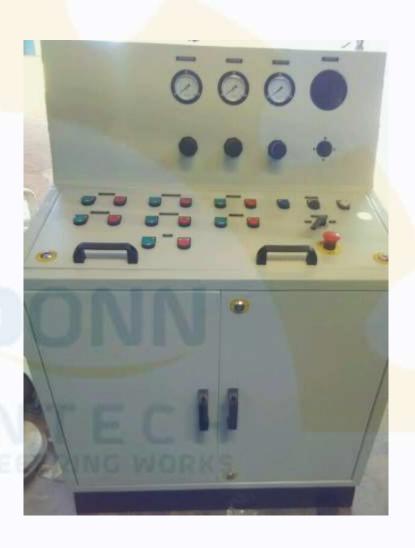

#### REWINDER CONTROL SYSTEM

- Electrical Control desk for Machine Controls
- Rider roll, Ejector and Cradle operations shall be done through the CD
- Rider Roll Winding NIP Pressure control
- Core Chuck Winding Pressure Control
- Unwind Tension Control
- TNT Control Rewinder

#### REWINDER CONTROL PANELS

- On Machine panel for easy paper feeding and drive start / stop control
- Electrical Junction Box for internal wirings

ENGINEEERING WORKS