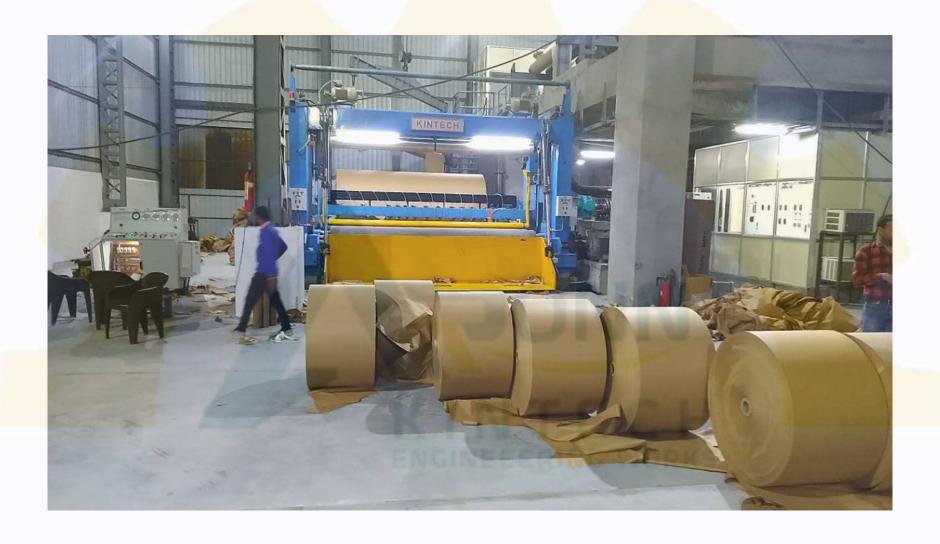

#### REEL UNLOADER

#### OTHER COMPONENTS

- Dust Collection System near Slitters
- Hydraulic Reel Splitter for Rejected Reel
- Roll Kicker for Reel Transfer
- Overhauling of Imported Bow Rolls
- All kind of Hydraulic / Pneumatic Brake pads