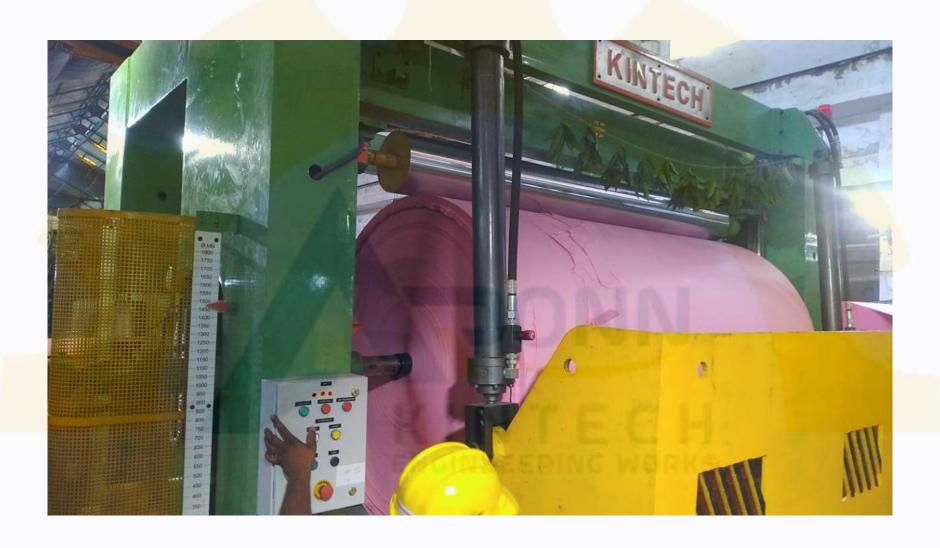

#### REWINDER CONTROL SYSTEM

- Electrical Control desk for Machine Controls
- Rider roll, Ejector and Cradle operations shall be done through the CD
- Rider Roll Winding NIP Pressure control
- Core Chuck Winding Pressure Control
- Unwind Tension Control
- TNT Control Rewinder

#### REWINDER CONTROL PANELS

- On Machine panel for easy paper feeding and drive start / stop control
- Electrical Junction Box for internal wirings

ENGINEEERING WORKS