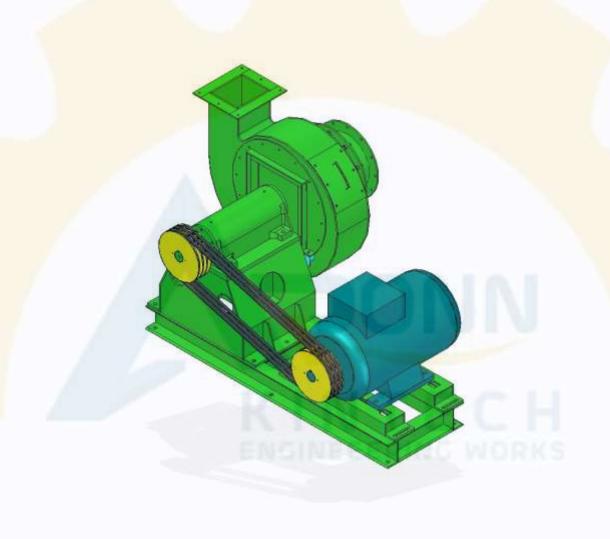

#### **WINDER MACHINE**

**SECTIONS** 

- **\*UNWINDER**
- **\*SLITTING STATION**
- \*REWIND SECTION
- \*REWIDER SPARES
- **\***CONTROL SYSTEM
- \*HYDRAULIC SYSTEM
- \*FINISHING HOUSE COMPONENTS

#### UNWINDER



#### REWINDER



#### REEL UNLOADER



## SHAFLESS CORE HOLDER



#### SLITTER KNIFES



## TRIM BLOWER



#### REWINDER CONTROL SYSTEM

- Electrical Control desk for Machine Controls
- Rider roll, Ejector and Cradle operations shall be done through the CD
- Rider Roll Winding NIP Pressure control
- Core Chuck Winding Pressure Control
- Unwind Tension Control
- TNT Control Rewinder



#### REWINDER CONTROL PANELS

- On Machine panel for easy paper feeding and drive start / stop control
- Electrical Junction Box for internal wirings



ENGINEEERING WORKS

#### HYDRAULIC SYSTEM



# FINISHING HOUSE COMPONENTS

- Drum rolls with Tungsten Carbide / Molybdenum
- All types of Segmented Aluminium Rolls,
   Split Rider Rolls
- Ceramic Coated Rolls, Rubber Rolls
- Bow / Spreader Rolls
- Reel Stopper
- Core Cutting Machine

#### DRUM ROLL -TC COATING



# MULTI SEGMENTED ALUMINIUM ROLL – TC COATING