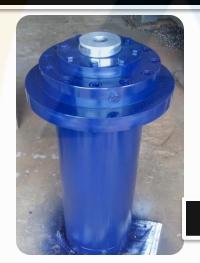

## **CYLINDERS**

We offers various Types of Cylinders for Both Medium Duty & Heavy Duty Applications

BIS, ISO & CETOP Standards

Bore Ranges from 25 to 320 mm

Strokes up to 2000mm

Max. Working Pressure 315 kg/sq.cm