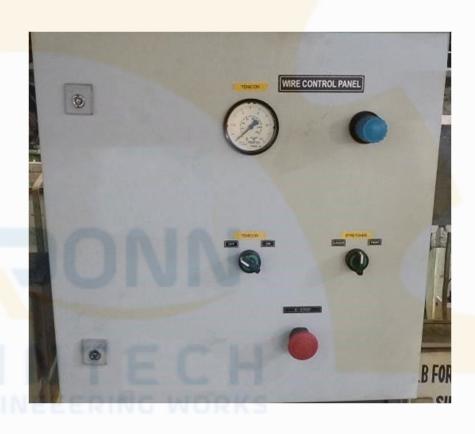

# WIRE PART LOCAL CONTROL PANEL

- Wall Mounted Local Control Panel for Headbox.
- PID controller to control the pressure & Pulp Level inside the Headbox
- Evener Roll Speed Control