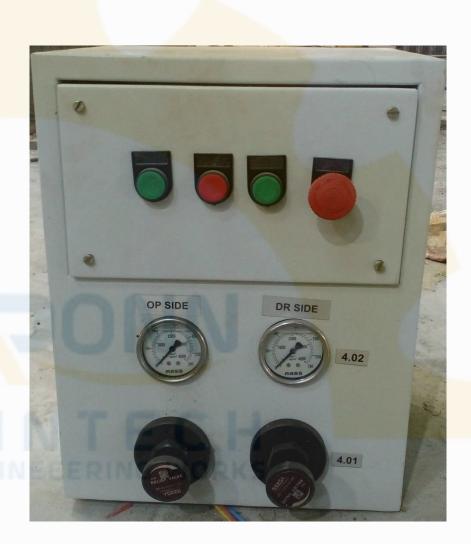

## POPE CONTROL DESK

- Manual Operated valves
   & Solenoid operated
   valves controls are
   available
- Motorised Primary Arm Movement controls
- Primary arm winding pressure control for individual side

## POPE CONTROL DESK

- Secondary Arm Load Pressure Control
- Brake Pressure Control
- Doctor Pressure Control
- With Festo / Janatics
   Pneumatic valves