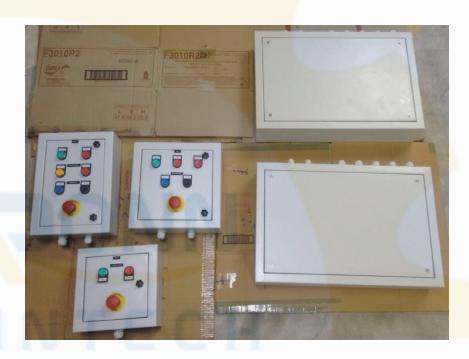

#### REWINDER CONTROL PANELS

- Electrical Control desk for Machine Controls
- Rider roll, Ejector and Cradle operations shall be done through the CD
- Rider Roll Winding NIP Pressure control
- Core Chuck Winding Pressure Control
- Unwind Tension Control

#### REWINDER CONTROL PANELS

- On Machine panel for easy paper feeding and drive start / stop control
- Electrical Junction Box for internal wirings

ENGINEEERING WORKS