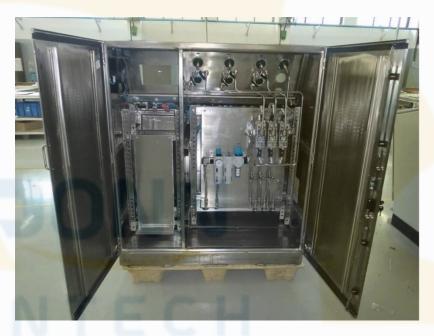

### **OUR STANDARDS**

- We are manufacturing CRCA & SS Control desk and Control Panels for Paper Machine Section with our Engineering Team
- Panels which we are using in wet end like Breast Roll, FDR, Combining Roll and Head box shall be provided with IP65 grade
- We have our own fabricated panel design for customer requirement
- Rittal Make panel also can be adopted if it is required by our Customer
- We can provide you a complete solution with Sensors, LVDT, Limit switches and all PLC / Relay controls for each sections of Paper Machine