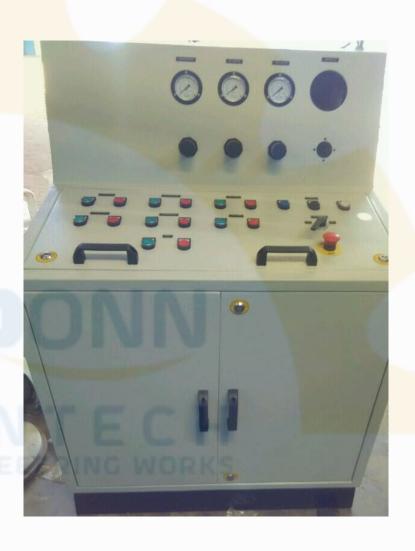

#### PRESS SECTION CONTROLDESK

- Hydraulic Press I & II controls
- Press I & II operations shall be done through the control desk
- With relay logic controls
- With PLC logic controls
- Manual Gauges / Digital Pressure Gauges for Pressure Indication

#### PRESS SECTION CONTROLDESK

- Back side of the control desk shall be used for Hydraulic / Pneumatic pipelines
- Electrical compartments shall be in front side of the desk
- Individual Press Relief valves provided to control the loading pressure of Front Side / Back side of press roll