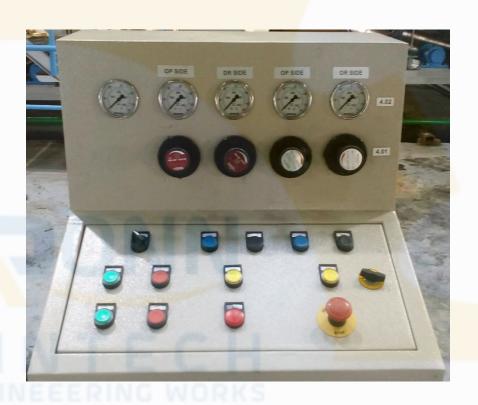

#### PRESS SECTION CONTROLDESK

- Hydraulic Press I & II controls
- Press I & II operations shall be done through the control desk
- With relay logic controls
- With PLC logic controls
- Manual Gauges / Digital Pressure Gauges for Pressure Indication

#### PRESS SECTION CONTROLDESK

- Back side of the control desk shall be used for Hydraulic / Pneumatic pipelines
- Electrical compartments shall be in front side of the desk
- Individual Press Relief valves provided to control the loading pressure of Front Side / Back side of press roll