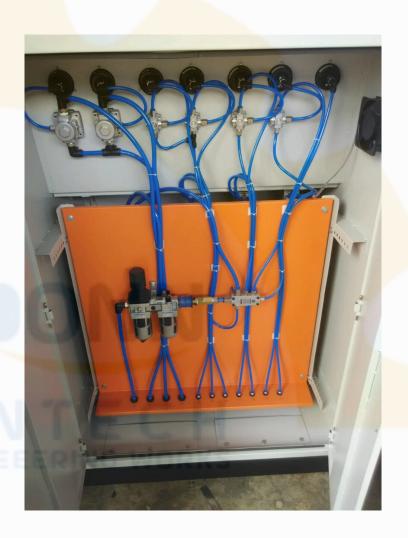

# DRYER SECTION CONTROLDESK

- Dryer Control desk with Manual / Solenoid Pneumatic Control for
  - Doctor
  - Rope Stretcher
- Motorised Dryer Screen Stretcher Controls