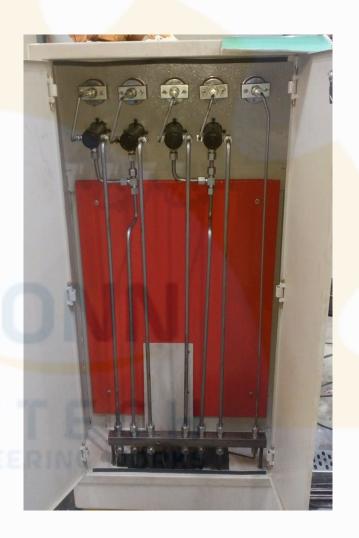

#### PRESS SECTION CONTROLDESK

- Hydraulic Press I & II controls
- Press I & II operations shall be done through the control desk
- With relay logic controls
- With PLC logic controls
- Manual Gauges / Digital Pressure Gauges for Pressure Indication

#### PRESS SECTION CONTROLDESK

- Back side of the control desk shall be used for Hydraulic / Pneumatic pipelines
- Electrical compartments shall be in front side of the desk
- Individual Press Relief valves provided to control the loading pressure of Front Side / Back side of press roll