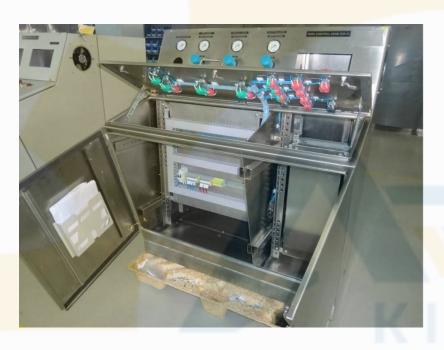

### **OUR STANDARDS**

- We are manufacturing CRCA & SS Control desk and Control Panels for Paper Machine Section with our Engineering Team
- Panels which we are using in wet end like Breast Roll, FDR, Combining Roll and Head box shall be provided with IP65 grade
- We have our own fabricated panel design for customer requirement
- Rittal Make panel also can be adopted if it is required by our Customer
- We can provide you a complete solution with Sensors, LVDT, Limit switches and all PLC / Relay controls for each sections of Paper Machine