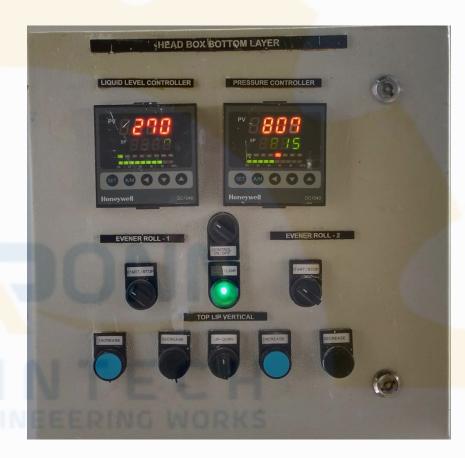

## HEADBOX LOCAL CONTROL PANEL

- Wall Mounted Local Control Panel for Headbox.
- PID controller to control the pressure & Pulp Level inside the Headbox
- Evener Roll Speed Control