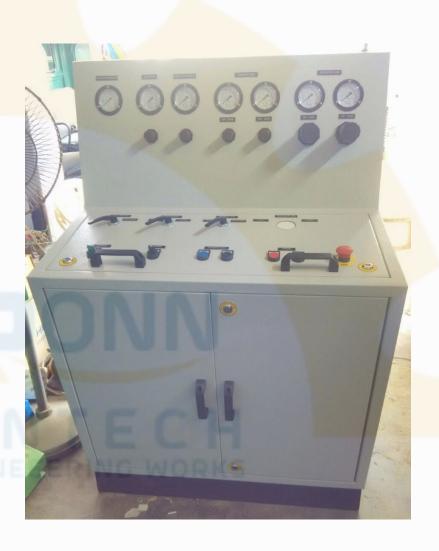

#### REWINDER CONTROL PANELS

- Electrical Control desk for Machine Controls
- Rider roll, Ejector and Cradle operations shall be done through the CD
- Rider Roll Winding NIP Pressure control
- Core Chuck Winding Pressure Control
- Unwind Tension Control

#### REWINDER CONTROL PANELS

- On Machine panel for easy paper feeding and drive start / stop control
- Electrical Junction Box for internal wirings

ENGINEEERING WORKS